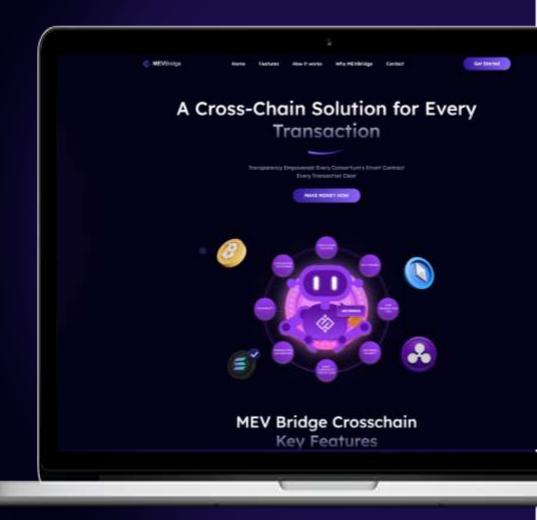

### MEVBRIDGE

Leading AI BOT MEV CROSS CHAIN solutions

Delivering efficient and secure execution of blockchain transactions, MEVBRIDGE leverages advanced AI algorithms and high-quality smart contracts to ensure compliance with transparency and traceability standards across multiple networks

## **KEY FEATURES of MEVBRIDGE BOT**

### Real-Time Data Analysis

Identify the best opportunities by accurately analyzing blockchain data.

**Cross-chain cost optimization** Reduce transaction costs through efficient cross-chain evaluation

reff code : 74PCL5

Automatic Termination The bot automatically stops operations if conditions are unfavorable, protecting users' assets

**High Execution Speed** Advanced technology ensures transactions are made in seconds to capture optimal opportunities.

With this innovation, MEVBRIDGE brings unparalleled blockchain connectivity, opening up opportunities for profit and efficiency in the decentralized ecosystem.

visit our website mevbridge.live

Pade

12