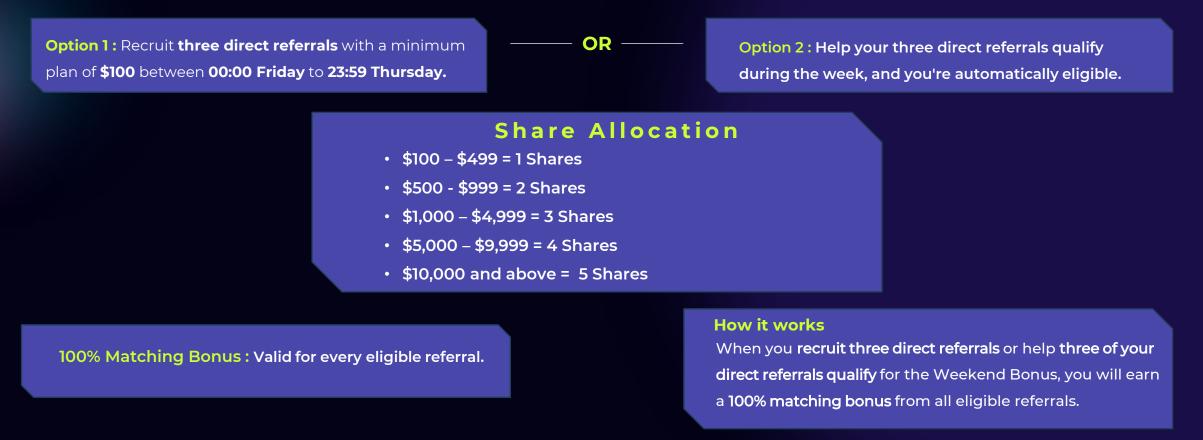

### reff code : 74PCL5 **WEEKEND BONUS & MATCHING 100%**

1% Global Pool distributed every Friday, based on total sales

#### **Important Note:**

Pade

Dynamic Compression applies, ensuring maximum payouts for you.

Pade

20

#### **Point One**

Page

**Enroll 3 new members** with a minimum of \$100 within the first 72 hours of registration.

### Point Two

**Note:** You can qualify with a smaller package (e.g., \$28), but you won't receive Lifestyle Bonus shares until upgrading to \$100.

reff code

### ALPHA EXPERT

Package Range: \$28 - \$500

Total Profit: 150%

Quota Limit: \$5,000,000

Daily Profit: 34.5% - 40% of the estimated monthly profit

#### **PRIME EXPERT**

Package Range: \$1,000 - \$10,000 Total Profit: 300% Quota Limit: \$15,000,000 Daily Profit: 22.5% - 30% of the estimated monthly profit

### ZENITH EXPERT

Package Range: \$5,000 - \$100,000 Total Profit: 500% Quota: Limit: \$30,000,000 Daily Profit: 18% - 25% of the estimated monthly profit

Package Range: \$10,000 - \$1,000,000 Total Profit: 600% Quota Limit: \$50,000,000 Daily Profit: 15% - 20% of the estimated monthly profit